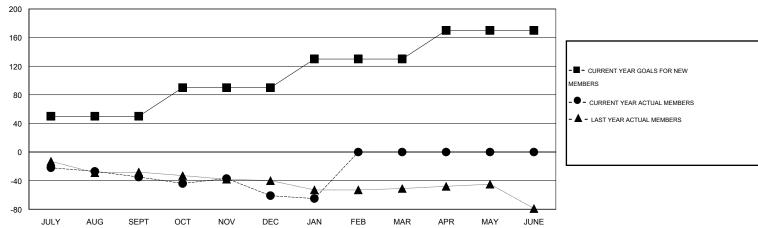

## GOALS AND ACTUAL MEMBERS CUMULATIVE

| DROPPED CLUBS: 0  DROPPED MEMBERS |         | 31 CLUBS OF 56 ADDED 1 OR MORE<br>NEW MEMBERS |                       | (65.31%)<br>34.69%) |
|-----------------------------------|---------|-----------------------------------------------|-----------------------|---------------------|
| DECEASED CLUB CANCELLED           | 16<br>0 | CLICK HERE FOR HEALTH ASSESSMENT DATA         | FAMILY UNIT MEMBERS   | 431                 |
| OTHER                             | 116     |                                               | HEAD OF HOUSEHOLD     | 210                 |
| TOTAL                             | 132     |                                               | NON-HEAD OF HOUSEHOLD | 221                 |