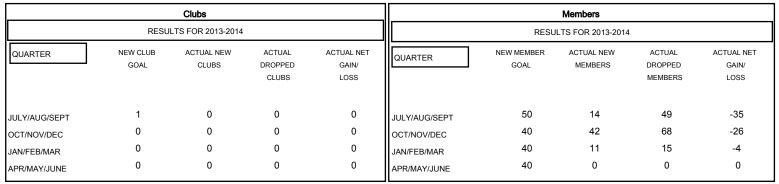

## MONTHLY MEMBERSHIP PROGRESS REPORT

District 20 O

Results as of: 2/17/2014 11:17:44AM

## GMT: ED LECIUS LOCATION NEW YORK GMT CA 1



## GOALS AND ACTUAL NEW CLUBS CUMULATIVE



## GOALS AND ACTUAL MEMBERS CUMULATIVE



| DROPPED CLUBS: 0  DROPPED MEMBERS |         | 31 CLUBS OF 56 ADDED 1 OR MORE<br>NEW MEMBERS |                       | (65.31%)<br>34.69%) |
|-----------------------------------|---------|-----------------------------------------------|-----------------------|---------------------|
| DECEASED CLUB CANCELLED           | 16<br>0 | CLICK HERE FOR HEALTH ASSESSMENT DATA         | FAMILY UNIT MEMBERS   | 431                 |
| OTHER                             | 116     |                                               | HEAD OF HOUSEHOLD     | 210                 |
| TOTAL                             | 132     |                                               | NON-HEAD OF HOUSEHOLD | 221                 |